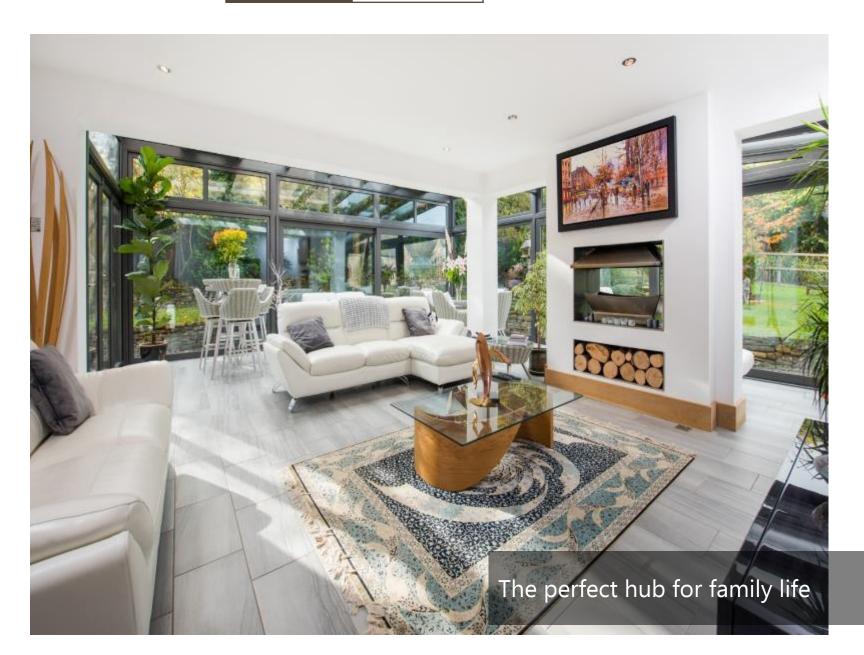

LOOK BOOK



LOOK BOOK

Winter Gardens

Indulge in maximum light and airy transparency



LOOK BOOK



LOOK BOOK



LOOK BOOK

Winter Gardens

An inviting room for convivial hours with friends





LOOK BOOK

Winter Gardens

Contemporary glass and aluminium designs



LOOK BOOK



LOOK BOOK

Winter Gardens

Creating a stunning statement to a period home



LOOK BOOK





LOOK BOOK

Winter Gardens

A stunning new focal point to your home





100K B00K

Winter Gardens

Perfect functionality and elegant design



LOOK BOOK

Winter Gardens

Automatic controls provide comfort and shade





LOOK BOOK





LOOK BOOK

Winter Gardens

Entirely open to the garden on a summers day



LOOK BOOK

Winter Gardens

Somewhere to sit and simply enjoy the view