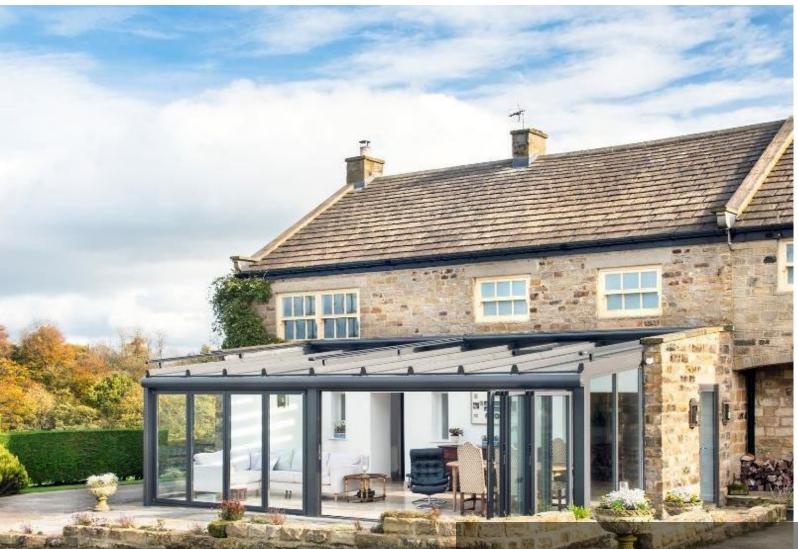

LOOK BOOK



LOOK BOOK

Winter Gardens

Indulge in maximum light and airy transparency



LOOK BOOK



LOOK BOOK



LOOK BOOK

Winter Gardens

An inviting room for convivial hours with friends





LOOK BOOK

Winter Gardens

Contemporary glass and aluminium designs



LOOK BOOK



LOOK BOOK

Winter Gardens

Creating a stunning statement to a period home



LOOK BOOK





LOOK BOOK

Winter Gardens

A stunning new focal point to your home





100K B00K

Winter Gardens

Perfect functionality and elegant design



LOOK BOOK

Winter Gardens

Automatic controls provide comfort and shade





LOOK BOOK





LOOK BOOK

Winter Gardens

Entirely open to the garden on a summers day



LOOK BOOK

Winter Gardens

Somewhere to sit and simply enjoy the view