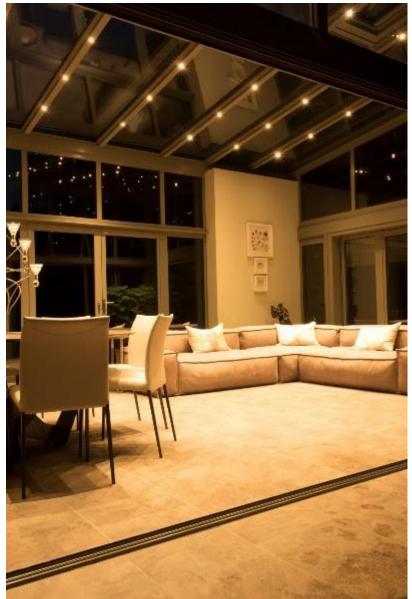

LOOK BOOK



LOOK BOOK

Winter Gardens

Indulge in maximum light and airy transparency



LOOK BOOK



LOOK BOOK



LOOK BOOK

Winter Gardens

An inviting room for convivial hours with friends





LOOK BOOK

Winter Gardens

Contemporary glass and aluminium designs



LOOK BOOK



LOOK BOOK

Winter Gardens

Creating a stunning statement to a period home



LOOK BOOK





LOOK BOOK

Winter Gardens

A stunning new focal point to your home





100K B00K

Winter Gardens

Perfect functionality and elegant design



LOOK BOOK

Winter Gardens

Automatic controls provide comfort and shade





LOOK BOOK





LOOK BOOK

Winter Gardens

Entirely open to the garden on a summers day



LOOK BOOK

Winter Gardens

Somewhere to sit and simply enjoy the view